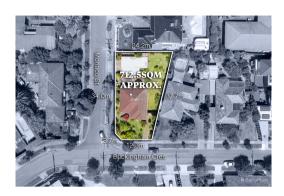

| This Statement of Information was prepared on: | 27/11/2021 16:37 |
|------------------------------------------------|------------------|

Property Type: House Land Size: 712.5 sqm approx

**Agent Comments** 