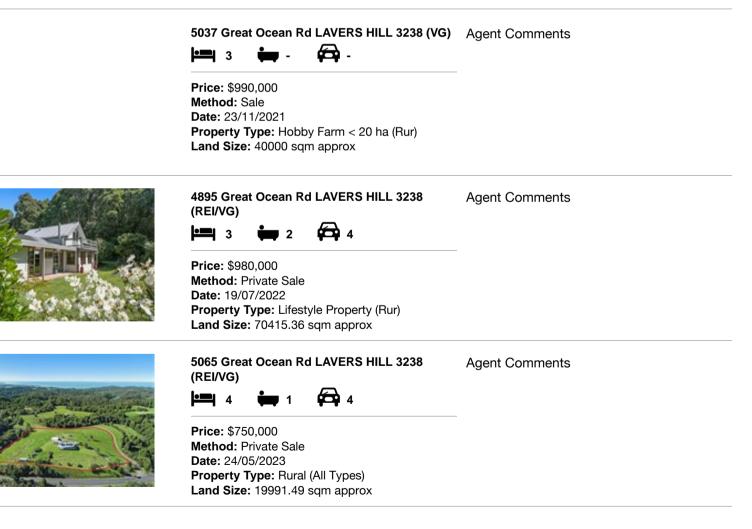

## Comparable property sales (\*Delete A or B below as applicable)

A\* These are the three properties sold within five kilometres of the property for sale in the last 18 months that the estate agent or agent's representative considers to be most comparable to the property for sale.

| Ade | dress of comparable property         | Price     | Date of sale |
|-----|--------------------------------------|-----------|--------------|
| 1   | 5037 Great Ocean Rd LAVERS HILL 3238 | \$990,000 | 23/11/2021   |
| 2   | 4895 Great Ocean Rd LAVERS HILL 3238 | \$980,000 | 19/07/2022   |
| 3   | 5065 Great Ocean Rd LAVERS HILL 3238 | \$750,000 | 24/05/2023   |