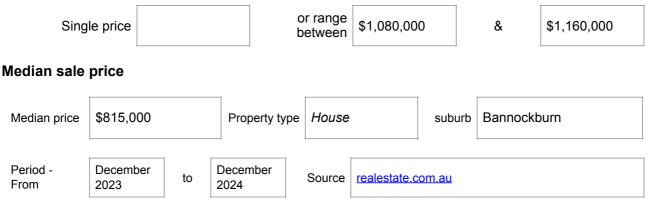

The indicative selling price in this Statement of Information may be expressed as a single price, or as a price range with the difference between the upper and lower amounts not more than 10% of the lower amount.

### Indicative selling price

For the meaning of this price see consumer.vic.gov.au/underquoting (\*Delete single price or range as applicable)