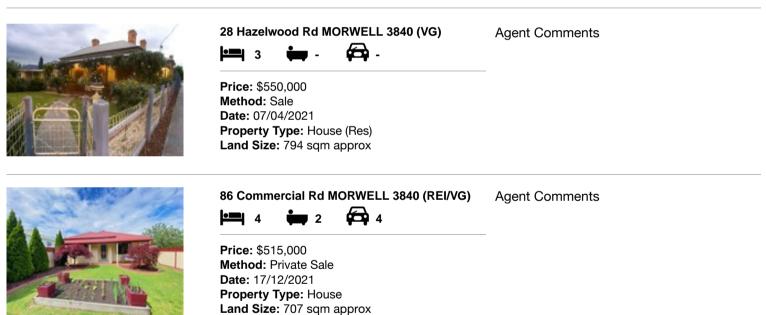

### Comparable property sales (\*Delete A or B below as applicable)

A\* These are the three properties sold within five kilometres of the property for sale in the lasteighteen months that the estate agent or agent's representative considers to be most comparableto the property for sale.

| Ado | dress of comparable property  | Price     | Date of sale |
|-----|-------------------------------|-----------|--------------|
| 1   | 28 Hazelwood Rd MORWELL 3840  | \$550,000 | 07/04/2021   |
| 2   | 86 Commercial Rd MORWELL 3840 | \$515,000 | 17/12/2021   |
| 3   |                               |           |              |