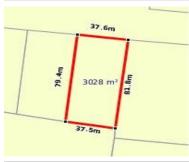

## 21 JOHNSON STREET, OXLEY, VIC 3678 🕮 - 🕒 -

**Indicative Selling Price** 

For the meaning of this price see consumer.vic.au/underquoting

Single Price:

\$160,000

## Property offered for sale

|           | Address    |  |  |
|-----------|------------|--|--|
| Including | suburb and |  |  |
|           | postcode   |  |  |

21 JOHNSON STREET, OXLEY, VIC 3678

### Indicative selling price

For the meaning of this price see consumer.vic.gov.au/underguoting

| Single Price: | \$160,000 |
|---------------|-----------|
| · ·           |           |