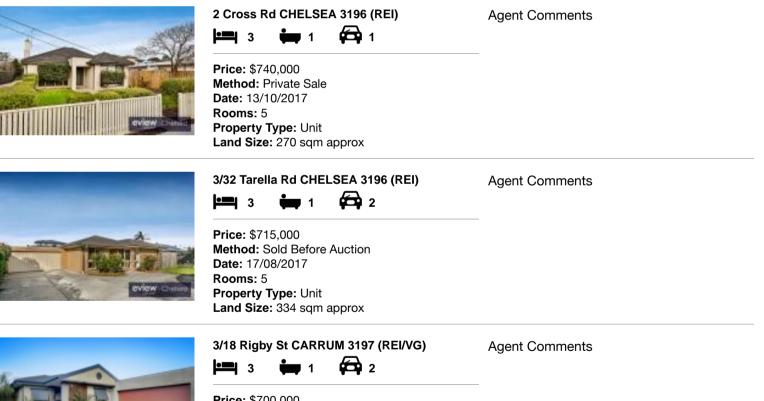

#### Comparable property sales (\*Delete A or B below as applicable)

A\* These are the three properties sold within two kilometres of the property for sale in the last six months that the estate agent or agent's representative considers to be most comparable to the property for sale.

| Address of comparable property |                              | Price     | Date of sale |
|--------------------------------|------------------------------|-----------|--------------|
| 1                              | 2 Cross Rd CHELSEA 3196      | \$740,000 | 13/10/2017   |
| 2                              | 3/32 Tarella Rd CHELSEA 3196 | \$715,000 | 17/08/2017   |
| 3                              | 3/18 Rigby St CARRUM 3197    | \$700,000 | 19/06/2017   |

## **Comparable Properties**

Price: \$700,000 Method: Private Sale Date: 19/06/2017 Rooms: 4 Property Type: Unit Land Size: 300 sqm approx

Account - hockingstuart | P: 03 9772 7222 | F: 03 9776 0501

propertydata