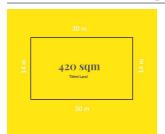

### 15 BROOK WAY, OFFICER, VIC 3809

**Indicative Selling Price** 

For the meaning of this price see consumer.vic.au/underquoting

Single Price:

\$499,000

| Address<br>Including suburb and<br>postcode | 15 BROOK WAY, OFFICER, VIC 3809 |  |
|---------------------------------------------|---------------------------------|--|
|---------------------------------------------|---------------------------------|--|

#### Indicative selling price

| For the meaning of this price see consumer.vic.gov.au/underguoti | ııu |
|------------------------------------------------------------------|-----|

| Single Price: | \$499,000 |
|---------------|-----------|
| Single Price: | \$499,000 |