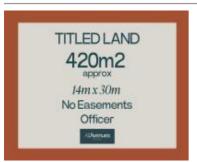

### 15 BROOK WAY, OFFICER, VIC 3809

**Indicative Selling Price** 

For the meaning of this price see consumer.vic.au/underquoting

Single Price:

\$499,000

| Address<br>Including suburb and<br>postcode | 15 BROOK WAY, OFFICER, VIC 3809 |  |
|---------------------------------------------|---------------------------------|--|
|---------------------------------------------|---------------------------------|--|

#### Indicative selling price

| For the meaning of this price see consumer.vic.gov.au/underguoti | ııu |
|------------------------------------------------------------------|-----|

| Single Price: | \$499,000 |
|---------------|-----------|
| Single Price: | \$499,000 |