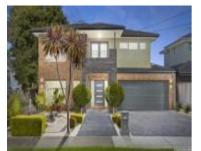

# 73A MOSAIC DRIVE, LALOR, VIC 3075

**Indicative Selling Price** 

For the meaning of this price see consumer.vic.au/underquoting

**Price Range:** 

\$690,000 to \$750,000

Provided by: Ron Singh, Harcourts Rata & Co

### Property offered for sale

|           | Address    |
|-----------|------------|
| Including | suburb and |
|           | postcode   |

73A MOSAIC DRIVE, LALOR, VIC 3075