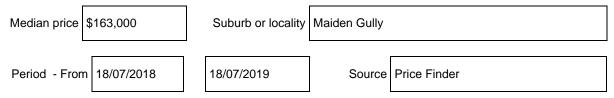

| Lower price | _ | Higher price |
|-----------------------------------------|--------------|------------------|-------------|---|--------------|
| Lots 79, 82-88, 91-96, 100-101, 117-118 | \$*          | or range between | \$173,000   | & | \$190,000    |
| Lot 76-78 & 81                          | \$*          | or range between | \$195,000   | & | \$205,000    |
|                                         | \$*          | or range between | \$*         | & | \$           |
|                                         | \$*          | or range between | \$*         | & | \$           |
|                                         | \$*          | or range between | \$*         | & | \$           |

Additional entries may be included or attached as required.

## Unit median sale price





## Comparable property sales (\*Delete A or B below as applicable)

A\* These are the details of the three units that the estate agent or agent's representative considers to be most comparable to the unit for sale. These units must be of the same type or class as the unit for sale, been sold within the last 18 months, and located within five kilometres of the unit for sale.

| Unit type or class<br>LAND | Address of comparable unit          | Price     | Date of sale |
|----------------------------|-------------------------------------|-----------|--------------|
|                            | 3 Bolitho Terrace, Maiden Gully     | \$173,000 | 24/04/2019   |
| 4                          | 15 Westbury Boulevard, Maiden Gully | \$175,000 | 16/10/2018   |
|                            | 8 B