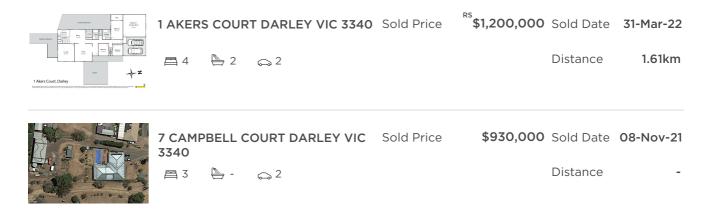

#### Comparable property sales (\*Delete A or B below as applicable)

01 May 2021

A\* These are the three properties sold within five kilometres of the property for sale in the last 18 months that the estate agent or agent's representative considers to be most comparable to the property for sale.

to

| Address of comparable property   | Price       | Date of sale |  |
|----------------------------------|-------------|--------------|--|
| 1 AKERS COURT DARLEY VIC 3340    | \$1,200,000 | 31-Mar-22    |  |
| 7 CAMPBELL COURT DARLEY VIC 3340 | \$930,000   | 08-Nov-21    |  |
| 134 HALLETTS WAY DARLEY VIC 3340 | \$1,268,000 | 25-Nov-21    |  |