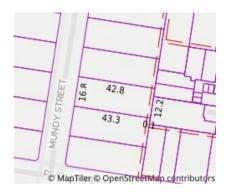

#### Address of comparable property

| 1                          | 25 Plummer Rd MENTONE 3194 | \$2,072,000 | 09/07/2022 |
|----------------------------|----------------------------|-------------|------------|
| 2 33 Mundy St MENTONE 3194 |                            | \$2,070,000 | 07/09/2022 |
| 3                          |                            |             |            |

**Agent Comments** 

33 Mundy St MENTONE 3194 (REI)

**i** 2

Price: \$2,070,000

Method: Sold Before Auction

Date: 07/09/2022

Property Type: House (Res) Land Size: 718 sqm approx

**Agent Comments** 