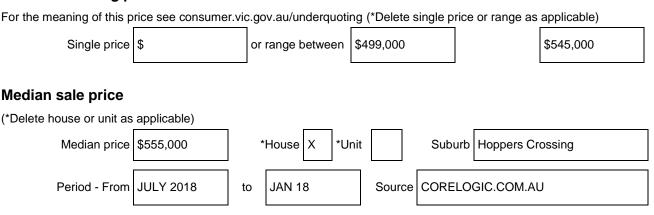

#### Indicative selling price

#### **Comparable property sales**

**A**<sup>\*</sup> These are the three properties sold within two kilometres of the property for sale in the last six months that the estate agent or agent's representative considers to be most comparable to the property for sale.

| Address of comparable property     | Price     | Date of sale |
|------------------------------------|-----------|--------------|
| 24 Harris Avenue, Hoppers Crossing | \$525,000 | 24 July 2018 |
| 193 Morris Road, Hoppers Crossing  | \$520,000 | 23 Oct 2018  |
| 189 Morris Road, Hoppers Crossing  | \$520,000 | 22 Aug 2018  |

Property data source: Corelogic.com.au. Generated on 21st January 2019.