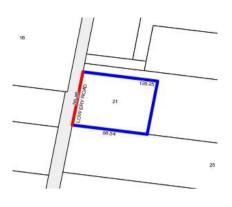

#### Property offered for sale

| Address              | 21 Lowery Road, Crossley Vic 3283 |
|----------------------|-----------------------------------|
| Including suburb or  |                                   |
| locality andpostcode |                                   |
|                      |                                   |
|                      |                                   |

**Account** - Roberts One Real Estate | P: 03 5564 4555 | F: 03 5564 4544

Date of sale

Generated: 25/07/2018 18:33

Property Type: House (Previously

Occupied - Detached) Land Size: 4000 sqm approx

**Agent Comments** 