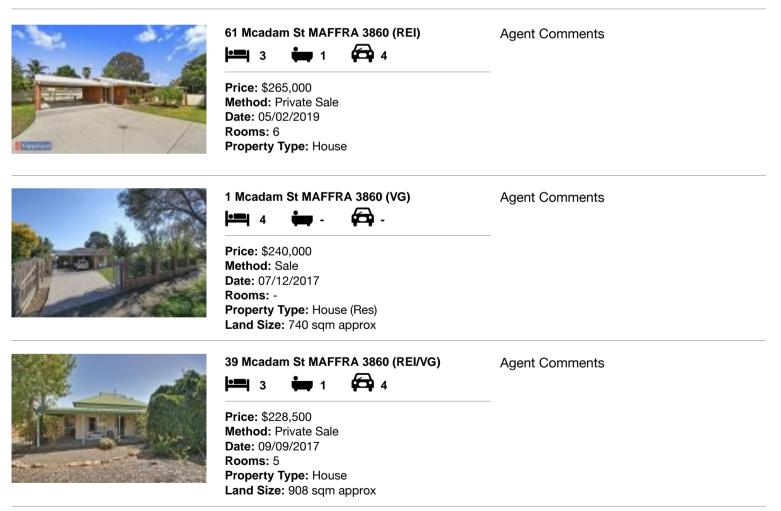

| Address of comparable property |                          | Price     | Date of sale |
|--------------------------------|--------------------------|-----------|--------------|
| 1                              | 61 Mcadam St MAFFRA 3860 | \$265,000 | 05/02/2019   |
| 2                              | 1 Mcadam St MAFFRA 3860  | \$240,000 | 07/12/2017   |
| 3                              | 39 Mcadam St MAFFRA 3860 | \$228,500 | 09/09/2017   |