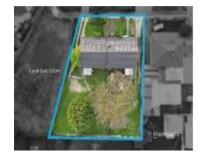

# 35 ASH STREET, DOVETON, VIC 3177 📛 3 🕒 1 🚓 1

**Indicative Selling Price** 

For the meaning of this price see consumer.vic.au/underquoting

**Price Range:** 

\$1,100,000 to \$1,200,000

### Property offered for sale

| Address Including suburb and postcode | 35 ASH STREET, DOVETON, VIC 3177 |  |
|---------------------------------------|----------------------------------|--|
|---------------------------------------|----------------------------------|--|