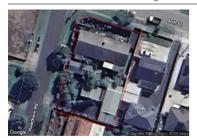

# 35 ASH STREET, DOVETON, VIC 3177 📛 3 🕒 1 🚓 1

**Indicative Selling Price** 

For the meaning of this price see consumer.vic.au/underquoting

**Price Range:** 

\$1,100,000 to \$1,200,000

### Property offered for sale

| Address Including suburb and postcode | 35 ASH STREET, DOVETON, VIC 3177 |  |
|---------------------------------------|----------------------------------|--|
|---------------------------------------|----------------------------------|--|