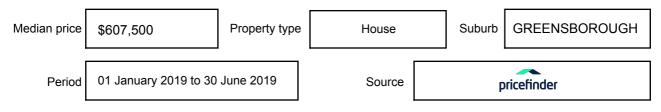

ed as a single price, or as a price range with the difference between the upper and lower amounts not more than 10% of the lower amount.

This Statement of Information must be provided to a prospective buyer within two business days of a request and displayed at any open for inspection for the property for sale.

It is recommended that the address of the property being offered for sale be checked at

services.land.vic.gov.au/landchannel/content/addressSearch before being entered in this Statement of Information.

#### Property offered for sale

Address Including suburb and postcode

7/28 DIAMOND BOULEVARD, GREENSBOROUGH, VIC 3088

#### Indicative selling price

For the meaning of this price see consumer.vic.gov.au/underquoting

Price Range:

\$300,000 to \$330,000

#### Median sale price



#### **Comparable property sales**

These are the three properties sold within two kilometres of the property for sale in the last six months that the estate agent or agent's representative considers to be most comparable to the property for sale.

| Address of comparable property            | Price       | Date of sale |
|-------------------------------------------|-------------|--------------|
| 2/26 DIAMOND BVD, GREENSBOROUGH, VIC 3088 | *\$341,000  | 23/03/2019   |
| 8/30 DIAMOND BVD, GREENSBOROUGH, VIC 3088 | **\$320,500 | 01/07/2019   |
| 2/27 DIAMOND BVD, GREENSBOROUGH, VIC 3088 | *\$325,000  | 29/06/2019   |

This Statement of Information was prepared on: 16

16/09/2019