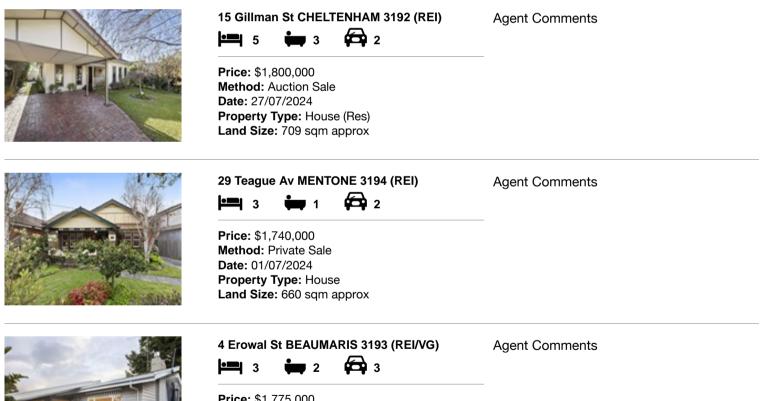

| Add | dress of comparable property  | Price       | Date of sale |
|-----|-------------------------------|-------------|--------------|
| 1   | 15 Gillman St CHELTENHAM 3192 | \$1,800,000 | 27/07/2024   |
| 2   | 29 Teague Av MENTONE 3194     | \$1,740,000 | 01/07/2024   |
| 3   | 4 Erowal St BEAUMARIS 3193    | \$1,775,000 | 21/05/2024   |

# **Comparable Properties**

Price: \$1,775,000 Method: Private Sale Date: 21/05/2024 Property Type: House (Res) Land Size: 784 sqm approx

Account - Hodges | P: 03 95846500 | F: 03 95848216

The State of Victoria owns the copyright in the property sales data and reproduction of that data in any way without the consent of the State of Victoria will constitute a breach of the Copyright Act 1968 (Cth). The State of Victoria does not warrant the accuracy or completeness of the licensed material and any person using or relying upon such information does so on the basis that the State of Victoria accepts no responsibility or liability whatsoever for any errors, faults, defects or omissions in the information supplied. The information contained herein is to be used as a guide only. Although every care has been taken in the preparation of the information, we stress that particulars herein are for information only and do not constitute representations by the Owners or Agent. Sales data is provided as a guide to market activity, and we do not necessarily claim to have acted as the selling agent in these transactions.