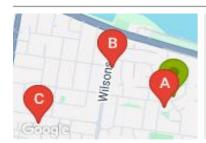

### **COMPARABLE PROPERTIES**

These are the three properties sold within five kilometres of the property for sale in the last 18 months that the estate agent or agents representative considers to be most comparable to the property for sale.

5 SATURN ST, NEWCOMB, VIC 3219

Sale Price

\$530,000

Sale Date: 14/05/2024

Distance from Property: 96m

21 WILSONS RD, NEWCOMB, VIC 3219

**Sale Price** 

\$520,000

Sale Date: 22/02/2024

Distance from Property: 446m

3 DORWARD AVE, NEWCOMB, VIC 3219

Sale Price

\*\$518.230

Sale Date: 23/10/2024

Distance from Property: 893m

#### Comparable property sales

These are the three properties sold within five kilometres of the property for sale in the last 18 months that the estate agent or agents representative considers to be most comparable to the property for sale.

| Address of comparable property   | Price      | Date of sale |
|----------------------------------|------------|--------------|
| 5 SATURN ST, NEWCOMB, VIC 3219   | \$530,000  | 14/05/2024   |
| 21 WILSONS RD, NEWCOMB, VIC 3219 | \$520,000  | 22/02/2024   |
| 3 DORWARD AVE, NEWCOMB, VIC 3219 | *\$518,230 | 23/10/2024   |