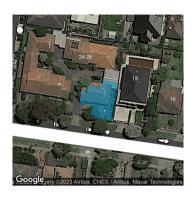

#### Section 47AF of the Estate Agents Act 1980

Price

| <b>Property</b> | offered t | for sale |
|-----------------|-----------|----------|
|-----------------|-----------|----------|

| 6/24-26 Brougham Street, Box Hill Vic 3128 |
|--------------------------------------------|
|                                            |
|                                            |
|                                            |
| 6                                          |