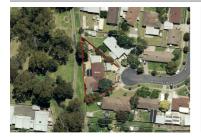

# 7 MCDONALD CRESCENT, FLORA HILL, 📛 5 🗁 3 😂 2

**Indicative Selling Price** 

For the meaning of this price see consumer.vic.au/underquoting

**Price Range:** 

\$590,000 to \$640,000

Provided by: Delaney Barker, Ray White Bendigo

# Property offered for sale

Address Including suburb and postcode

7 MCDONALD CRESCENT, FLORA HILL, VIC 3550