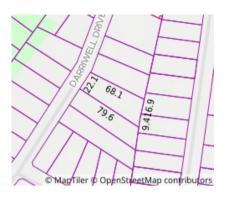

## Property offered for sale

| rive, Mount Helen Vic 3350 |
|----------------------------|
|                            |
|                            |
|                            |
|                            |

# Property Type: Land Land Size: 1917 sqm approx

**Agent Comments** 