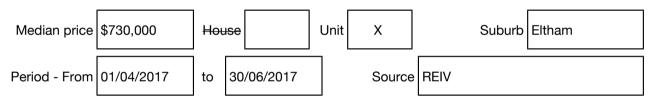

Rooms: Property Type: House (Res) Land Size: 352 sqm approx Agent Comments Indicative Selling Price \$620,000 - \$680,000 Median Unit Price June quarter 2017: \$730,000