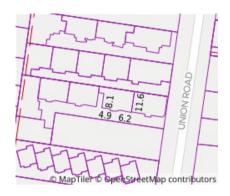

### Property offered for sale

| Address              | 2/56 Union Road, Surrey Hills Vic 3127 |
|----------------------|----------------------------------------|
| Including suburb and |                                        |
| postcode             |                                        |
|                      |                                        |
|                      |                                        |

## Address of comparable property Price

| 1 | 2/16 Bentley St SURREY HILLS 3127 | \$1,230,000 | 14/11/2020 |
|---|-----------------------------------|-------------|------------|
| 2 | 2/39 Oxford St CAMBERWELL 3124    | \$1,300,000 | 27/11/2020 |
| 3 | 3/58 Union Rd SURREY HILLS 3127   | \$1,420,000 | 31/03/2021 |

3/58 Union Rd SURREY HILLS 3127 (REI)

Price: \$1,420,000

Method: Sold Before Auction

Date: 31/03/2021

Property Type: Townhouse (Res)

Agent Comments

**Agent Comments** 

**Agent Comments** 