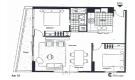

#### STATEMENT OF INFORMATION

Prepared on 24 May 2018



Charles Ealdama P 03 9642 4138 M 0433 419 515

E charles@waterfrontdocklands.com.au

#### **UNIT Offered for Sale**

1908/620 Collins Street Melbourne VIC 3000

□ 2





# **Indicative Selling Price**

For the meaning of this price see consumer.vic.gov.au/underquoting

Single Price \$450,000

### Median Sale Price

\$458,900 Units in Melbourne between May 2017 - Apr 2018

Source: CoreLogic

# **Comparable Property Sales**

These are the 3 properties sold within 2 kilometres of the property for sale in the last 6 months that the estate agent or agent's representative considers to be most comparable to the property for sale.



1211/620 Collins Street Melbourne **VIC 3000** 

aggregation 1

Sold Price

\$540,000

12-Apr-18 Sold Date

Distance



908/620 Collins Street Melbourne **VIC 3000** 

□ 1

Sold Price

\$470,000

Sold Date

12-Apr-18

Distance



1707/568-580 Collins Street Melbourne VIC 3000

四 2

**=** 2

**=** 2

₩ 1

₾ 1

₾ 1

aggregation 1

Sold Price \$503,000

Sold Date 24-Nov-17

0.1km Distance

DISCLAIMER Whilst all reasonable effort is made to ensure the information in this publication is current. CoreLogic does not warrant the accuracy or completeness of the data and information contained in this publication and to the full extent not prohibited by law excludes all for any loss or damage arising in connection with the data and information contained in this publication.

The State of Victoria o