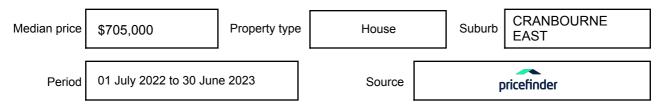

expressed as a single price, or as a price range with the difference between the upper and lower amounts not more than 10% of the lower amount.

This Statement of Information must be provided to a prospective buyer within two business days of a request and displayed at any open for inspection for the property for sale.

It is recommended that the address of the property being offered for sale be checked at

services.land.vic.gov.au/landchannel/content/addressSearch before being entered in this Statement of Information.

### Property offered for sale

Address Including suburb and postcode

14 DUCE STREET, CRANBOURNE EAST, VIC 3977

### Indicative selling price

For the meaning of this price see consumer.vic.gov.au/underquoting

Price Range:

\$950,000 to \$999,000

#### Median sale price



#### **Comparable property sales**

The estate agent or agent's representative reasonably believes that fewer than three comparable properties were sold within two kilometres of the property for sale in the last six months.

| Address of comparable property               | Price       | Date of sale |
|----------------------------------------------|-------------|--------------|
| 62 TANKARD DR, CRANBOURNE EAST, VIC 3977     | \$950,000   | 17/05/2023   |
| 57 CHALLENGER CCT, CRANBOURNE EAST, VIC 3977 | **\$950,000 | 28/06/2023   |

This Statement of Information was prepared on: 2

24/08/2023