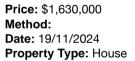

| Ado | dress of comparable property    | Price       | Date of sale |
|-----|---------------------------------|-------------|--------------|
| 1   | 8/120 High St GLEN IRIS 3146    | \$1,650,000 | 18/12/2024   |
| 2   | 216a Tooronga Rd GLEN IRIS 3146 | \$1,630,000 | 19/11/2024   |
| 3   | 2/37 Scott Gr GLEN IRIS 3146    | \$1,420,000 | 20/02/2025   |

# **Comparable Properties**

Agent Comments

Price: \$1,650,000 Method: Date: 18/12/2024 Property Type: House

216a Tooronga Rd GLEN IRIS 3146 (REI)

Agent Comments

2/37 Scott Gr GLEN IRIS 3146 (REI) 3 
4 
2 
4 
2 
2