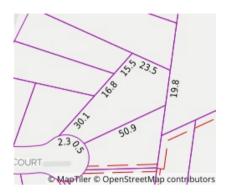

| This Statement of Information was prepared on: | 28/07/2020 11:04 |
|------------------------------------------------|------------------|

Date of sale

Land Size: 1489 sqm approx

Agent Comments

**Indicative Selling Price** \$1,150,000 - \$1,250,000 **Median House Price** June quarter 2020: \$1,022,000