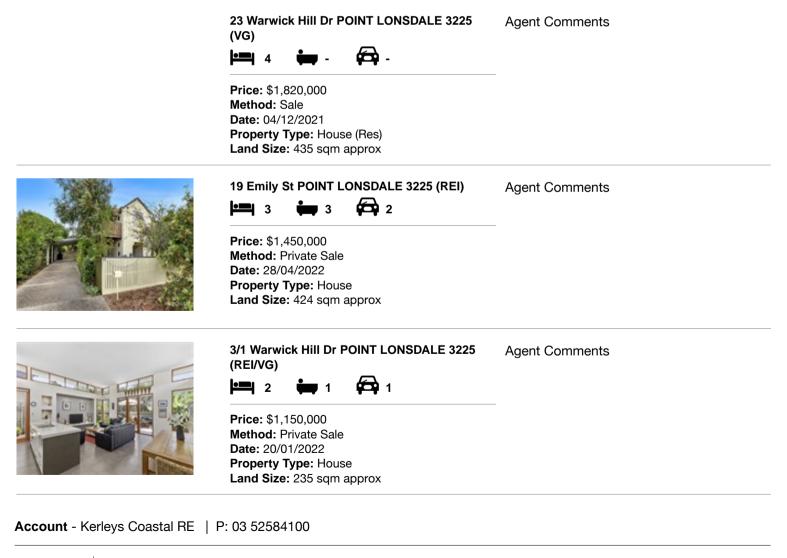

#### Comparable property sales (\*Delete A or B below as applicable)

A\* These are the three properties sold within five kilometres of the property for sale in the last 18 months that the estate agent or agent's representative considers to be most comparable to the property for sale.

| Address of comparable property |                                         | Price       | Date of sale |
|--------------------------------|-----------------------------------------|-------------|--------------|
| 1                              | 23 Warwick Hill Dr POINT LONSDALE 3225  | \$1,820,000 | 04/12/2021   |
| 2                              | 19 Emily St POINT LONSDALE 3225         | \$1,450,000 | 28/04/2022   |
| 3                              | 3/1 Warwick Hill Dr POINT LONSDALE 3225 | \$1,150,000 | 20/01/2022   |