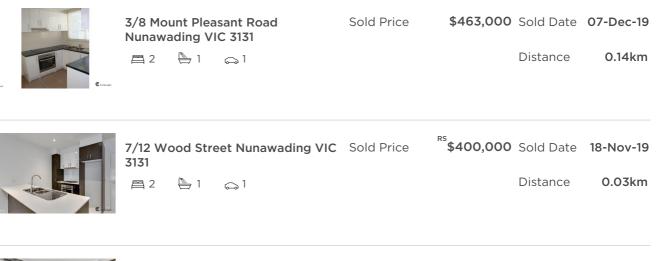

| Address of comparable property                 | Price     | Date of sale |
|------------------------------------------------|-----------|--------------|
| 3/8 Mount Pleasant Road Nunawading VIC 3131    | \$463,000 | 07-Dec-19    |
| 7/12 Wood Street Nunawading VIC 3131           | \$400,000 | 18-Nov-19    |
| 64/264-272 Springvale Road Nunawading VIC 3131 | \$455,000 | 13-Nov-19    |