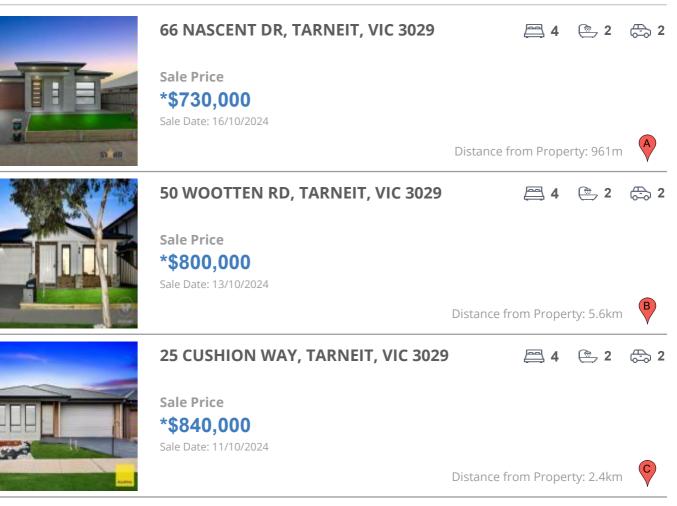

## **COMPARABLE PROPERTIES**

These are the three properties sold within two kilometres of the property for sale in the last six months that the estate agent or agents representative considers to be most comparable to the property for sale.

#### **Comparable property sales**

These are the three properties sold within two kilometres of the property for sale in the last six months that the estate agent or agents representative considers to be most comparable to the property for sale.

| Address of comparable property    | Price      | Date of sale |
|-----------------------------------|------------|--------------|
| 66 NASCENT DR, TARNEIT, VIC 3029  | *\$730,000 | 16/10/2024   |
| 50 WOOTTEN RD, TARNEIT, VIC 3029  | *\$800,000 | 13/10/2024   |
| 25 CUSHION WAY, TARNEIT, VIC 3029 | *\$840,000 | 11/10/2024   |