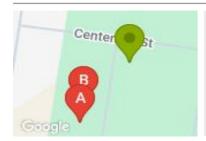

#### **COMPARABLE PROPERTIES**

The estate agent or agents representative reasonably believes that fewer than three comparable properties were sold within five kilometres of the property for sale in the last 18 months.

#### 29 SPEARWOOD RD, CARDIGAN, VIC 3352

Sale Price

\$620,000

Sale Date: 10/08/2024

Distance from Property: 134m

#### 31 SPEARWOOD RD, CARDIGAN, VIC 3352

Sale Price

\$620,000

Sale Date: 10/08/2024

Distance from Property: 106m

#### Comparable property sales

The estate agent or agents representative reasonably believes that fewer than three comparable properties were sold within five kilometres of the property for sale in the last 18 months.

| Address of comparable property      | Price     | Date of sale |
|-------------------------------------|-----------|--------------|
| 29 SPEARWOOD RD, CARDIGAN, VIC 3352 | \$620,000 | 10/08/2024   |
| 31 SPEARWOOD RD, CARDIGAN, VIC 3352 | \$620,000 | 10/08/2024   |