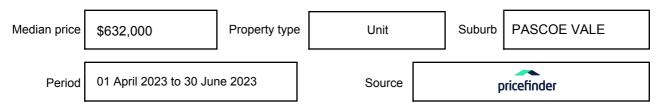

rmation may be expressed as a single price, or as a price range with the difference between the upper and lower amounts not more than 10% of the lower amount.

This Statement of Information must be provided to a prospective buyer within two business days of a request and displayed at any open for inspection for the property for sale.

It is recommended that the address of the property being offered for sale be checked at

services.land.vic.gov.au/landchannel/content/addressSearch before being entered in this Statement of Information.

## Property offered for sale

Address Including suburb and postcode

3/247 DERBY STREET, PASCOE VALE, VIC 3044

## Indicative selling price

For the meaning of this price see consumer.vic.gov.au/underquoting

Single Price:

\$765,000

#### Median sale price



#### **Comparable property sales**

These are the three properties sold within two kilometres of the property for sale in the last six months that the estate agent or agent's representative considers to be most comparable to the property for sale.

| Address of comparable property           | Price      | Date of sale |
|------------------------------------------|------------|--------------|
| 1/1A PLYMOUTH AVE, PASCOE VALE, VIC 3044 | *\$810,000 | 23/06/2023   |
| 4/4 WALTER ST, HADFIELD, VIC 3046        | *\$765,000 | 25/07/2023   |
| 1/2 SOUTH ST, HADFIELD, VIC 3046         | *\$750,000 | 14/04/2023   |

This Statement of Information was prepared on: 04/

04/08/2023