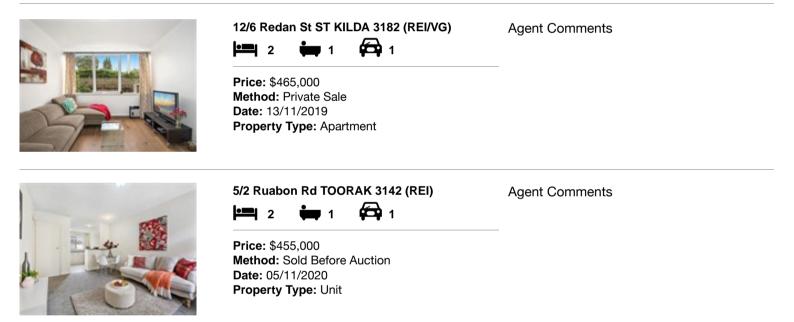

| Ad | dress of comparable property | Price     | Date of sale |
|----|------------------------------|-----------|--------------|
| 1  | 12/6 Redan St ST KILDA 3182  | \$465,000 | 13/11/2019   |
| 2  | 5/2 Ruabon Rd TOORAK 3142    | \$455,000 | 05/11/2020   |
| 3  |                              |           |              |