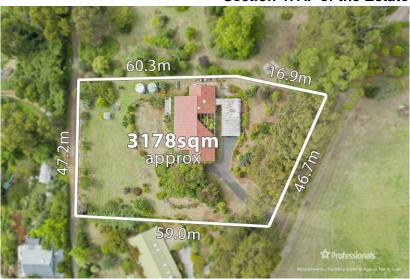

# 27 Henderson Hill Road, Silvan

| Indicativa | CALLINA  | Drico |
|------------|----------|-------|
| Indicative | Sellilla | DIICE |
|            |          |       |

| For the meaning of this | price see consumer.vic.o | gov.au/underguoting | (*Delete single | orice or range as applicable | (ڊ |
|-------------------------|--------------------------|---------------------|-----------------|------------------------------|----|
|                         |                          |                     |                 |                              |    |