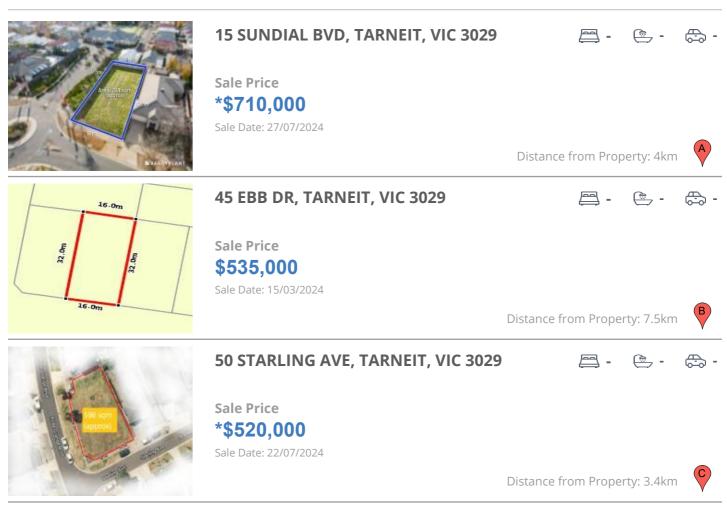

# COMPARABLE PROPERTIES

These are the three properties sold within two kilometres of the property for sale in the last six months that the estate agent or agent's representative considers to be most comparable to the property for sale.

#### **Comparable property sales**

These are the three properties sold within two kilometres of the property for sale in the last six months that the estate agent or agent's representative considers to be most comparable to the property for sale.

| Address of comparable              | Price      | Date of sale |
|------------------------------------|------------|--------------|
| 15 SUNDIAL BVD, TARNEIT, VIC 3029  | *\$710,000 | 27/07/2024   |
| 45 EBB DR, TARNEIT, VIC 3029       | \$535,000  | 15/03/2024   |
| 50 STARLING AVE, TARNEIT, VIC 3029 | *\$520,000 | 22/07/2024   |