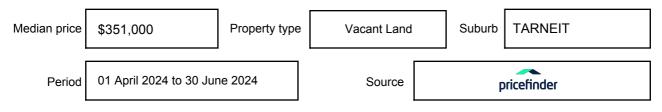

# **MEDIAN SALE PRICE**

# TARNEIT, VIC, 3029

Suburb Median Sale Price (Vacant Land)

\$351,000

01 April 2024 to 30 June 2024

Provided by: pricefinder

### Median sale price