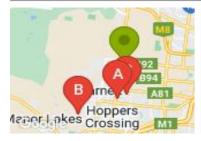

# COMPARABLE PROPERTIES

These are the three properties sold within two kilometres of the property for sale in the last six months that the estate agent or agent's representative considers to be most comparable to the property for sale.

#### **Comparable property sales**

These are the three properties sold within two kilometres of the property for sale in the last six months that the estate agent or agent's representative considers to be most comparable to the property for sale.