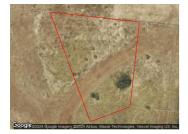

# COMPARABLE PROPERTIES

These are the three properties sold within two kilometres of the property for sale in the last six months that the estate agent or agent's representative considers to be most comparable to the property for sale.

#### **Comparable property sales**

These are the three properties sold within two kilometres of the property for sale in the last six months that the estate agent or agent's representative considers to be most comparable to the property for sale.