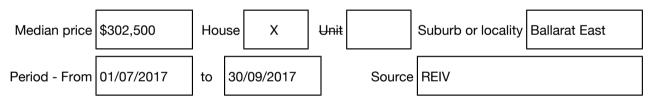

#### Median sale price

40 Dyte Parade, Ballarat East Vic 3350

Rooms: Property Type: House (Res) Land Size: 503 sqm approx Agent Comments Vicky Vermeend 03 5330 0500 0491 300 501 vicky@ballaratpropertygroup.com.au

> Indicative Selling Price \$435,000 - \$450,000 Median House Price September quarter 2017: \$302,500