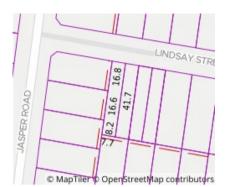

### Section 47AF of the Estate Agents Act 1980

Price

| Address              | 2a Lindsay Street, Bentleigh Vic 3204 |
|----------------------|---------------------------------------|
| Including suburb and |                                       |
| postcode             |                                       |
|                      |                                       |
|                      |                                       |

#### Address of comparable property

| 1 | 3/20 Wheeler St ORMOND 3204          | \$1,330,000 | 16/11/2020 |
|---|--------------------------------------|-------------|------------|
| 2 | 9b Huntingdon Rd BENTLEIGH EAST 3165 | \$1,325,000 | 16/11/2020 |
| 3 |                                      |             |            |