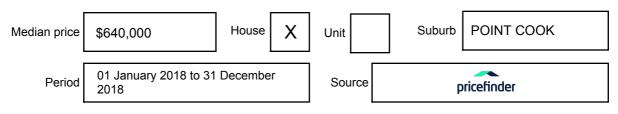

ressed as a single price, or as a price range with the difference between the upper and lower amounts not more than 10% of the lower amount.

This Statement of Information must be provided to a prospective buyer within two business days of a request and displayed at any open for inspection for the property for sale.

It is recommended that the address of the property being offered for sale be checked at

services.land.vic.gov.au/landchannel/content/addressSearch before being entered in this Statement of Information.

#### Property offered for sale

Address Including suburb and postcode

16 SANTORINI CRESCENT, POINT COOK, VIC 3030

#### Indicative selling price

For the meaning of this price see consumer.vic.gov.au/underquoting

Price Range:

\$570,000 to \$610,000

#### Median sale price



#### **Comparable property sales**

These are the three properties sold within two kilometres of the property for sale in the last six months that the estate agent or agent's representative considers to be most comparable to the property for sale.

| Address of comparable property           | Price      | Date of sale |
|------------------------------------------|------------|--------------|
| 10 EARTH ST, POINT COOK, VIC 3030        | \$590,000  | 17/01/2019   |
| 1 WINDMILL WAY, POINT COOK, VIC 3030     | *\$619,500 | 23/02/2019   |
| 252 SALTWATER PROM, POINT COOK, VIC 3030 | \$595,000  | 31/01/2019   |