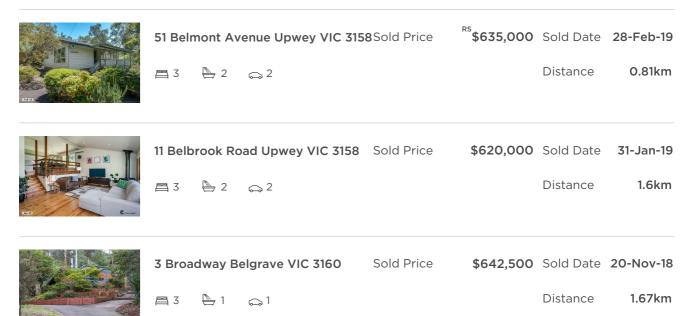

# **Comparable Property Sales**

These are the 3 properties sold within 2 kilometres of the property for sale in the last 6 months that the estate agent or agent's representative considers to be most comparable to the property for sale.

#### **RS** = Recent sale **UN** = Undisclosed Sale

**DISCLAIMER** Whilst all reasonable effort is made to ensure the information in this publication is current, CoreLogic does not warrant the accuracy or completeness of the data and information contained in this publication and to the full extent not prohibited by law excludes all for any loss or damage arising in connection with the data and information contained in this publication.