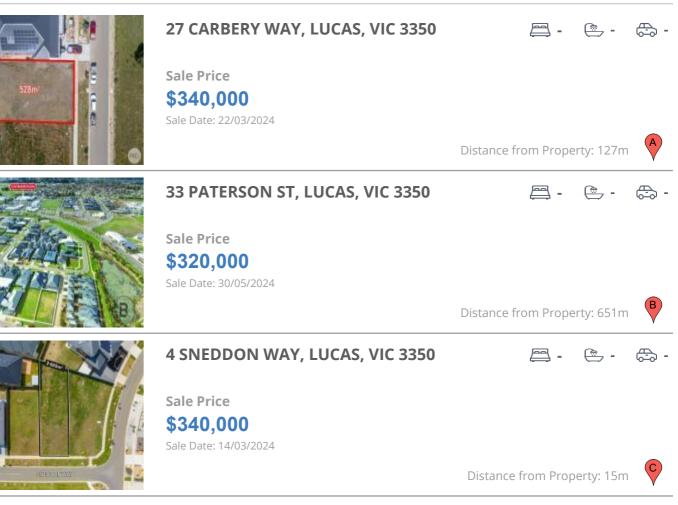

#### **Comparable property sales**

These are the three properties sold within five kilometres of the property for sale in the last 18 months that the estate agent or agent's representative considers to be most comparable to the property for sale.

| Address of comparable property  | Price     | Date of sale |
|---------------------------------|-----------|--------------|
| 27 CARBERY WAY, LUCAS, VIC 3350 | \$340,000 | 22/03/2024   |
| 33 PATERSON ST, LUCAS, VIC 3350 | \$320,000 | 30/05/2024   |
| 4 SNEDDON WAY, LUCAS, VIC 3350  | \$340,000 | 14/03/2024   |