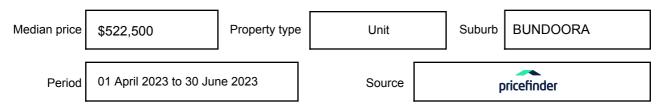

on may be expressed as a single price, or as a price range with the difference between the upper and lower amounts not more than 10% of the lower amount.

This Statement of Information must be provided to a prospective buyer within two business days of a request and displayed at any open for inspection for the property for sale.

It is recommended that the address of the property being offered for sale be checked at

services.land.vic.gov.au/landchannel/content/addressSearch before being entered in this Statement of Information.

## Property offered for sale

Address Including suburb and postcode

22 ZENITH RISE, BUNDOORA, VIC 3083

## Indicative selling price

For the meaning of this price see consumer.vic.gov.au/underquoting

Price Range:

\$650,000 to \$698,000

#### Median sale price



#### **Comparable property sales**

These are the three properties sold within two kilometres of the property for sale in the last six months that the estate agent or agent's representative considers to be most comparable to the property for sale.

| Address of comparable property      | Price      | Date of sale |
|-------------------------------------|------------|--------------|
| 5 NOVA CCT, BUNDOORA, VIC 3083      | *\$655,000 | 11/07/2023   |
| 26 ZENITH RISE, BUNDOORA, VIC 3083  | *\$690,000 | 11/05/2023   |
| 25 NEILSEN CRES, BUNDOORA, VIC 3083 | *\$662,000 | 31/03/2023   |

This Statement of Information was prepared on: 04/

04/08/2023