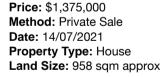

# Comparable Properties

40 Moola PI ELTHAM 3095 (REI)

Price: \$1,406,000

Method: Sold Before Auction

Date: 25/08/2021

Property Type: House (Res) Land Size: 1457 sqm approx **Agent Comments** 

11 Gum Hill Ct ELTHAM 3095 (REI)