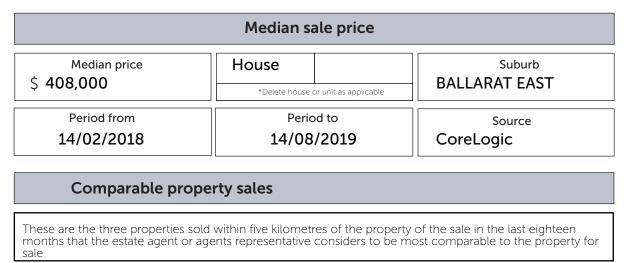

# buxton

# STATEMENT OF INFORMATION

Single residential property located outside Melbourne metropolitan area

# Sections 47AF of the Estate Agents Act 1980

#### Property offered for sale

Address including suburb and postcode

212 Humffray Street North, Ballarat East, VIC 3350

### Indicative selling price

\$535,000 - \$565,000

Range between

For the meaning of this price, see consumer.vic.gov.au/underquoting