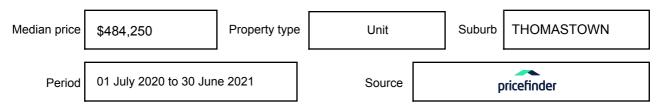

## **MEDIAN SALE PRICE**

# THOMASTOWN, VIC, 3074

**Suburb Median Sale Price (Unit)** 

\$484.250

01 July 2020 to 30 June 2021

Provided by: pricefinder