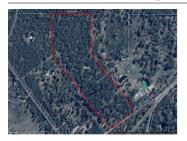

# POULSON ROAD, RUSHWORTH, VIC

**Indicative Selling Price** 

For the meaning of this price see consumer.vic.au/underquoting

Single Price: \$229,999

POULSON ROAD, RUSHWORTH, VIC 3612