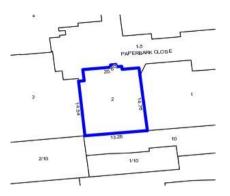

#### Section 47AF of the Estate Agents Act 1980

| Property offered for s                      | sale                                       |
|---------------------------------------------|--------------------------------------------|
| Address<br>Including suburb and<br>postcode | 2 Paperbark Close, Kilsyth Vic 3137        |
| Indicative selling price                    | ce                                         |
| For the meaning of this p                   | price see consumer.vic.gov.au/underquoting |