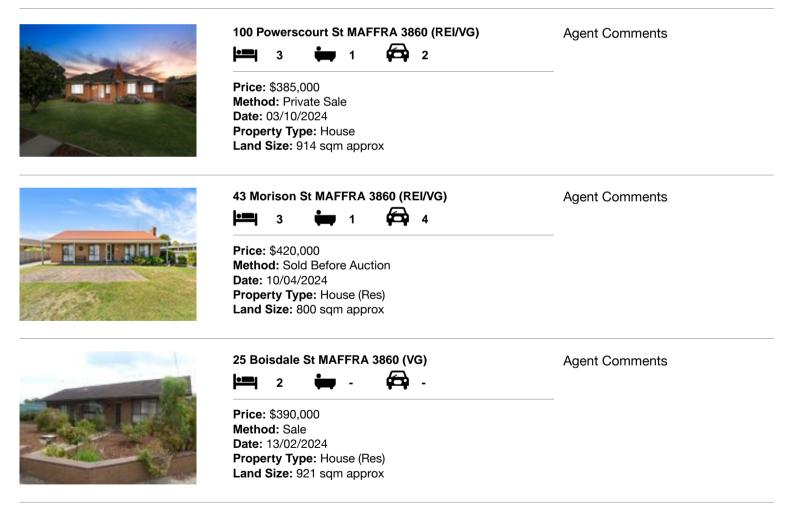

| Ado | dress of comparable property   | Price     | Date of sale |
|-----|--------------------------------|-----------|--------------|
| 1   | 100 Powerscourt St MAFFRA 3860 | \$385,000 | 03/10/2024   |
| 2   | 43 Morison St MAFFRA 3860      | \$420,000 | 10/04/2024   |
| 3   | 25 Boisdale St MAFFRA 3860     | \$390,000 | 13/02/2024   |