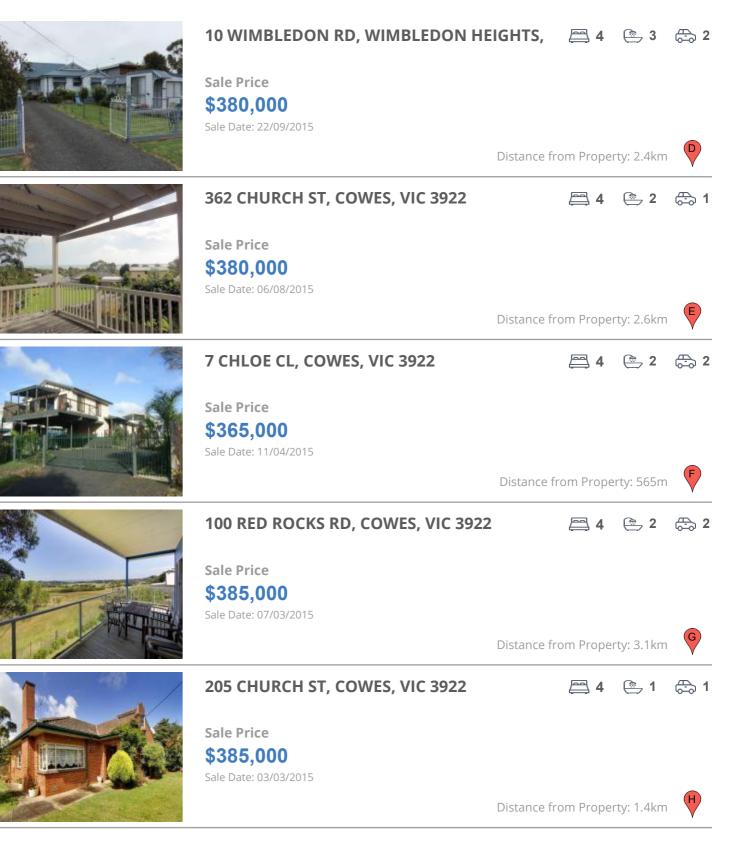

## **COWES, VIC, 3922** Suburb Median Sale Price (House) \$388,000 C473 12 Months ending Mar '17 Provided by: pricefinder 'Unitada **COMPARABLE PROPERTIES 57 KATHERINE CCT, COWES, VIC 3922** 四 4 🗁 3 🗁 2 **Sale Price** \$382,500 Sale Date: 05/02/2016 Distance from Property: 529m 11 ROSEWALL CRT, WIMBLEDON HEIGHTS, 四 4 ھے 2 **2 Sale Price** \$360,000 Sale Date: 08/12/2015 Distance from Property: 2.3km 6 BAYLISS CRT, COWES, VIC 3922 四 4 🗁 2 **a**1 **Sale Price** \$370,000 Sale Date: 15/11/2015 Distance from Property: 719m