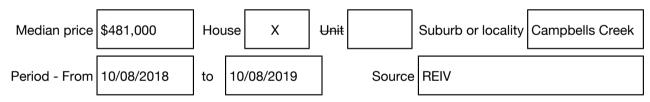

#### Median sale price\*

# hockingstuart

gcooke@hockingstuart.com.au

10/08/2018 - 10/08/2019: \$481,000

**Indicative Selling Price** 

**Median House Price \*** 

\* Agent calculated median

Gary Cooke 03 5348 1700 0488 547 004

\$445,000