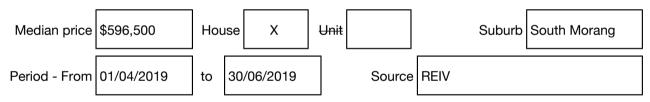

#### Median sale price

Rooms: Property Type: Land Land Size: 478 sqm approx Agent Comments Indicative Selling Price \$440,000 Median House Price June quarter 2019: \$596,500